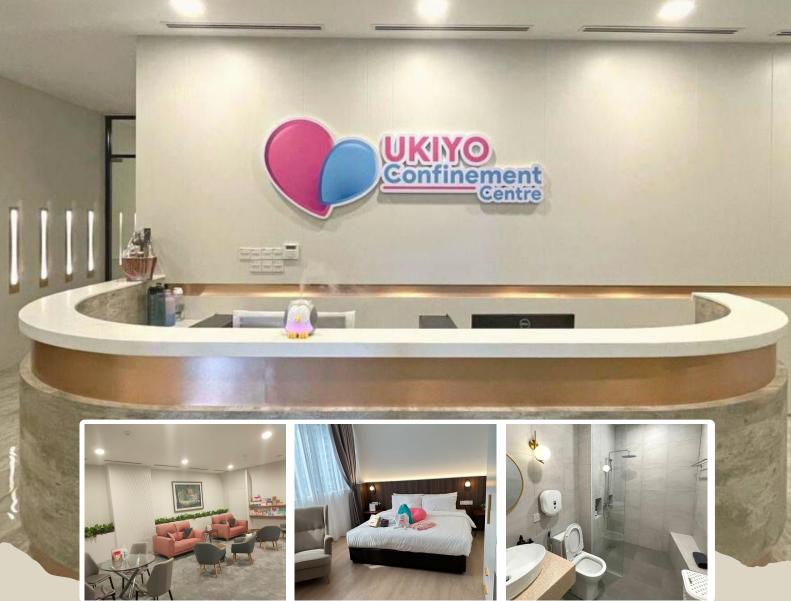

## PREMIUM SUITE

#### **Room Amenities:**

- √ Sleep Optimisation King-Sized Bed
- √ 43-Inch LED Smart TV
- ✓ Mini Fridge
- ✓ Hot Water Kettle
- Safety Box
- ✓ Hair Dryer
- ✓ FREE WIFI
- Emergency Call Bell
- ✓ Common Sharing Sterilizer
- ✓ Private Bathroom