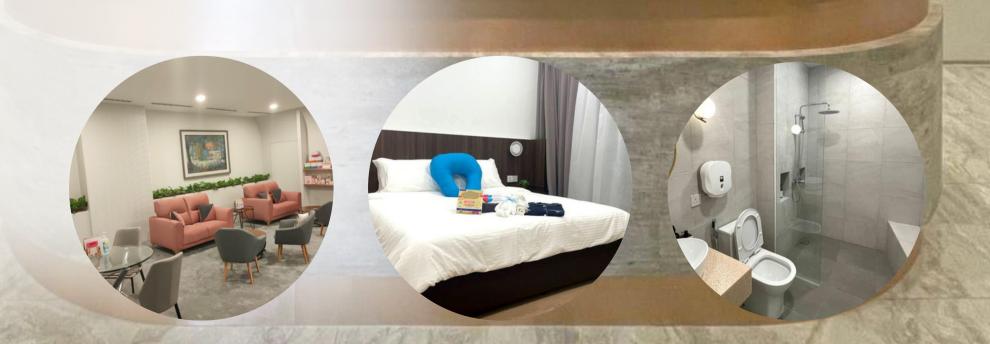

## LUXURY SUITE RM 16 888

## **Room Amenities:**

- √ Sleep Optimisation King-Sized Bed
- √ 43-Inch LED Smart TV
- ✓ Mini Fridge
- ✓ Hot Water Kettle
- ✓ Safety Box
- ✓ Hair Dryer
- **√** FREE WIFI
- ✓ Emergency Call Bell
- Common Sharing Sterilizer
- ✓ Private Bathroom